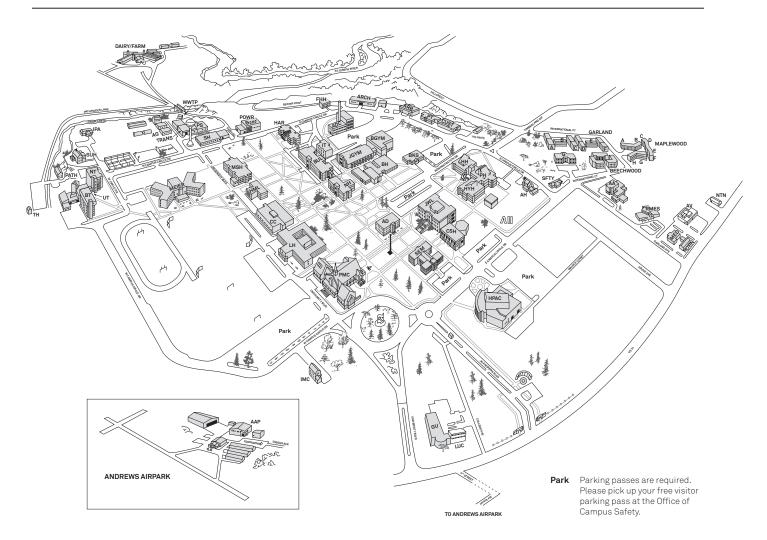

## ANDREWS UNIVERSITY CAMPUS MAP

- AA Andrews Academy
- AAP Andrews Airpark (Aeronautics, Seamount Building, Tucker Building)
- AD Administration Building (Academic Records, Enrollment, Student Financial Services)
- ADC Art & Design Center
- AG Agriculture (Greenhouse)
- AH Alumni House
- ARB Arboretum/Grounds
- ARCH Architecture
- AV Apple Valley Market
- BGYM Beaty Gym (Pool)
- BH Bell Hall (Educational & Counseling Psychology, Leadership, Teaching, Learning & Curriculum, Speech-Language Pathology & Audiology)
- BKS Bookstore (Post Office, Hair Salon)
- BT Burman Tower (Men's Residence)
- BUL Buller Hall (Behavioral Sciences, History & Political Science, IDP, Religion & Biblical Languages)
- CC Campus Center (Campus Ministries, Dining Services, Intl Student Services, UG Leadership, Recreation Center, Student Life)
- **CSH** Chan Shun Hall (Accounting, Economics & Finance; Management, Mktg & Info Systems)
- CUST **Custodial Services** DAIRY Dairy FARM Farm FHH Forsyth Honors House Garland Apts G (University Apartments) GAG GU Griggs University Harrigan Hall (Digital Media & Photography, LithoTech) HAR HML Hamel Hall (Music) HORN Horn Archaeological Museum HPAC Howard Performing Arts Center Haughey Hall (Engineering & Computer Science, HYH Mathematics, Physics) ΗH Halenz Hall (Chemistry & Biochemistry, Medical Laboratory Sciences) IMC Integrated Marketing & Communication IPA Institute for Prevention of Addictions IT Information Technology (AIM, ITS, Telecom) JGYM Johnson Gym JWL James White Library Lamson Hall (Women's Residence) LH
- LUC Lake Union Conference
- MED Medical Center
- MEIER Meier Hall (Men's Residence)

| МН    | Marsh Hall (Crayon Box, Nursing, Nutrition<br>& Wellness)                                                                                                      |
|-------|----------------------------------------------------------------------------------------------------------------------------------------------------------------|
| NH    | Nethery Hall (Communication, English, Honors,<br>Intensive English, International Language<br>Studies, Social Work, Student Success Center,<br>Writing Center) |
| NT    | North Tower (Women's Residence)                                                                                                                                |
| NTN   | Neighbor to Neighbor                                                                                                                                           |
| PATH  | Pathfinder Building                                                                                                                                            |
| PH    | Price Hall (Biology)                                                                                                                                           |
| PMC   | Pioneer Memorial Church                                                                                                                                        |
| POWR  | Power Plant                                                                                                                                                    |
| PS    | Plant Service                                                                                                                                                  |
| PT    | Physical Therapy                                                                                                                                               |
| RMES  | Ruth Murdoch Elementary School                                                                                                                                 |
| SEM   | Seminary                                                                                                                                                       |
| SFTY  | Campus Safety                                                                                                                                                  |
| SH    | Smith Hall (Agriculture, Art Gallery)                                                                                                                          |
| SUH   | Sutherland House (Andrews University Press)                                                                                                                    |
| тн    | Tubing Hill                                                                                                                                                    |
| TRANS | Transportation                                                                                                                                                 |
| UT    | University Towers (Guest & Convention<br>Services)                                                                                                             |
| WWTP  | Wastewater Treatment Plant                                                                                                                                     |